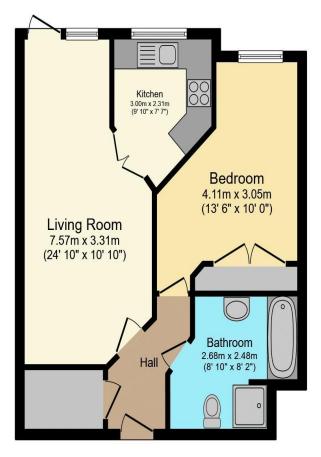

## Visit us at retirementhomesearch.co.uk

Total floor area 49.1 m² (528 sq.ft.) approx

This floor plan is for illustrative purposes only. It is not drawn to scale. Any measurements, floor areas (including any total floor area), openings and orientation are approximate. No details are guaranteed, they cannot be relied upon for any purpose and they do not form part of any agreement. No liability is taken for any error, omission or misstatement. A party must rely upon its own inspection(s). Powered by www.focalagent.com