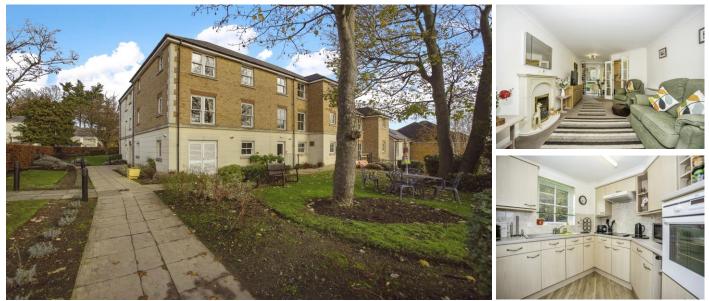

## **15 Nelson Court**

Glen View, Gravesend, Kent, DA12 1PL

**PRICE: £110,000** 

Lease: 125 years from 2007

## **Property Description:**

A ONE BEDROOM ASSISTED LIVING RETIREMENT APARTMENT LOCATED ON THE GROUND FLOOR WITH ACCESS TO A SMALL PATIO AREA Nelson Court, McCarthy & Stone's Assisted Living development of one and two bedroom apartments offers residents the prospect of continued independence in a secure environment. Nelson Court comprises 61 properties arranged over 5 floors each served by lift. In addition to an Estates Manager there is a team of Assistant Estate Managers who between them provide 24-hour coverage. One hour a week of domestic help is provided for the residents in each apartment (included in the service charge). Additional domestic help can be purchased separately as required. It is a condition of purchase that the residents be over the age of 60 years or 60/55 if a couple. Please speak to our Property Consultant if you require information regarding "Event Fees" that may apply to this property.